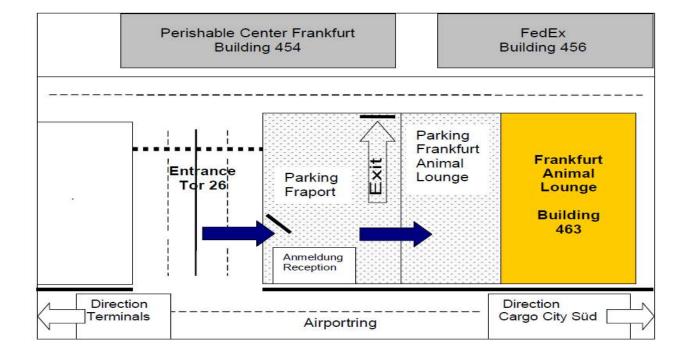

## Frankfurt Animal Lounge

How to get there? Take a taxi to Cargo City Nord, Tor 26, Building 463 (Frankfurt Animal

Lounge).

Opening hours 24/7

Opening hours – Vet Weekdays 6:30-22:00

Weekend and public holidays 7:30-22:00

## Pickup Information.

If your animals are transported to Frankfurt with Lufthansa Cargo, please go directly to the Frankfurt Animal Lounge (entry via Tor 26). Here, you will receive all documents for veterinarian and customs clearance. The airport's vets are also located in the Frankfurt Animal Lounge. The Customs Office is in building 451 (Lufthansa Cargo Center). If your animals are transported with an airline other than Lufthansa Cargo, please contact your airline in advance for documentary procedure. The Frankfurt Animal Lounge can only be used for animals transported as air cargo.